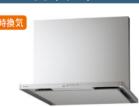

## レンジフード

- ●スマートフード Ⅱ (シロッコファンタイプ) 省エネとおそうじ性を両立しました。
- \*シルバー色/W750mm
- \*LED照明・フィルター付 [LES43AHZ2M]

●混合水栓ハンドシャワー 直流からシャワーヘッドの切替つまみを 右に回すとシャワーになります。 [LE04FPSNA]