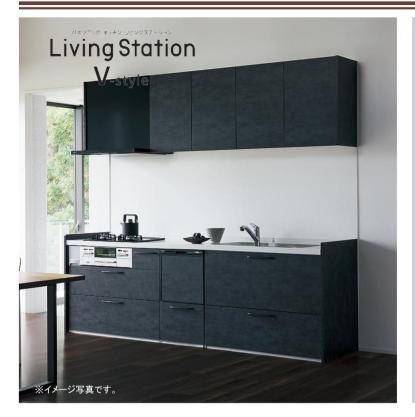

## パナソニック キッチン Living Station V-style I型 2550mm

- ●ウォールユニット
- スッキリしたデザインの取っ手のない 手掛け仕様です。耐震ロックを標準装備。
- \* H600mm

- ●LED流し元灯
- \*ウォール下、壁面固定用
- \*明るさ:20形直管蛍光灯1灯相当
- \* 消費電力:12W/シーソースイッチ [LE35RM]

### 加熱機器

- ●ガスコンロ(片面焼きグリル付)
- \* 外観:シルバー色/W600mm
- \*トッププレート色:グレー色 \* ホーロートップ [LESG32Q1V]

調理油過熱防止装置

立消え安全装置

アセンサーコンロ

- IHクッキングヒーター(グリル付)
- 全てのIHクッキングヒーターに安全機能付。
- \* 本体正面色: グレイッシュシルバー色W600mm
- \*トッププレート色:シルバー色
- \*鉄・ステンレス対応[LESG32AST]

## レンジフード

- ●スマートフード Ⅱ (シロッコファンタイプ) 省エネとおそうじ性を両立しました。
- \*シルバー色/W750mm
- \*LED照明・フィルター付 [LES43AHZ2M]

●混合水栓ハンドシャワー 直流からシャワーヘッドの切替つまみを 右に回すとシャワーになります。 [LE04FPSNA]

### 食器洗い乾燥機

●食器洗い乾燥機

フロアユニットの取っ手ラインと調和する、 スタイリッシュな「スリムデザイン」に。

\*深型/シルバー色 [LES45RD7SD]

ソフト排気温システム

お子さまの背丈に配慮して、排気温度を約45℃まで 下げて排気。外気を混合するシステムで湿度も低く 抑えます。 ※排気口から約10cm離れて計測(湿度約70%)室温20℃の

場合。当社実験による

●スキマレスシンクステンレスMタイプ 汚れが溜まりにくく、汚れてもサッとひとふき でキレイになります。

### カウンター

サンドホワイト サンドグレー サンドベージュ

●人造大理石カウンター 自然な質感と高級感が魅力の人造大理石 カウンター。 \* ノンドリップ形状

●カウンター高さ

使う方の身長に合わせてカウンターの高さが 選べます。自分に合った高さなら、疲れやす さも違います。

お料理もお掃除もテキパキはかどるシンプルキッチン