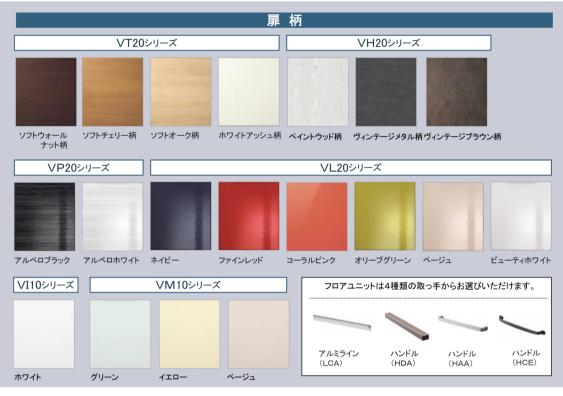

### カウンター

サンドホワイト サンドグレー サンドベージュ

●人造大理石カウンター 自然な質感と高級感が魅力の人造大理石 カウンター。 \* ノンドリップ形状

●カウンター高さ

使う方の身長に合わせてカウンターの高さが 選べます。自分に合った高さなら、疲れやす さも違います。

お料理もお掃除もテキパキはかどるシンプルキッチン