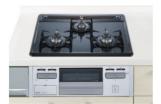

### 加熱機器

- ●ガスコンロ(片面焼きグリル付)
- \* 外観:シルバー色/W600mm
- \*トッププレート色:グレー色 \* ホーロートップ [LESG32Q1V]

調理油過熱防止装置

立消え安全装置

アセンサーコンロ

- IHクッキングヒーター(グリル付)
- 全てのIHクッキングヒーターに安全機能付。
- \* 本体正面色: グレイッシュシルバー色W600mm
- \*トッププレート色:シルバー色
- \*鉄・ステンレス対応[LESG32AST]