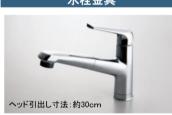

## レンジフード

- ●スマートフード Ⅱ (シロッコファンタイプ) 省エネとおそうじ性を両立しました。
- \*シルバー色/W750mm
- \*LED照明・フィルター付 [LES43AHZ2M]

●混合水栓ハンドシャワー 直流からシャワーヘッドの切替つまみを 右に回すとシャワーになります。 [LE04FPSNA]