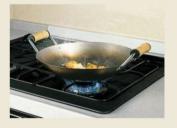

疲れやす さも違います。



お料理もお掃除もテキパキはかどるシンプルキッチン

# オプション

〈ご提案プランイメージ〉



※イメージCGのため、実際の仕様と異なる場合がございます。

Living Station V-style





# たっぷり入って、出し入れスマート。 ●ソフトクローズ機構スライドレール

フロアユニット



●3段引出し

\*幅900mm



フロアユニット



●1段引出し付開き

\*幅900mm

●パネル扉

\*幅900×高さ700mm

\*可動棚板1枚

- \* カウンター高さ850用
- \*可動棚板1枚



お料理もお掃除もテキパキはかどるシンプルキッチン

# **Panasonic**

パナソニック キッチン Living Station V-style 不燃壁材(キッチン用) キッチンボード (3mm厚)



## ネオラティス柄(鏡面調)

凹凸感のある格子模様です。



ホワイト

## ライトナイーブ柄(鏡面調)

シンプルで光沢の美しい鏡面調です。



\*液体の塩素系洗浄剤・漂白剤を使った場合は、十分に水ぶきし、除去してください。(十分に流さないと、変色の原因になります。)

### クロスライン柄(鏡面調) ダイヤ柄(鏡面調)

温かみを感じるクロス模様がナチュラ ルな空間に馴染みます。



ホワイト

## ネオマーブル柄(鏡面調)

落ち着いた上品な空間を演出します。



ホワイト

光沢感のある繊細なダイヤ柄がスタ

イリッシュな空間に栄えます。

### お掃除ラクラク

天ぷらなどの油の飛び散りも、 簡単にふき取れます。

## 熱い油が飛び散っても大丈夫

油温度200℃の滴下試験や耐熱試験 の結果、変色、変質がほとんどありま せん。

(当社試験データより)



### 傷や衝撃にも強さを発揮

台所用スポンジ(ナイロンたわし除く) での摩擦にも、表面に傷をつけること がほとんどありません。 (当社試験データより)



接合部の目地は、防カビタイプの目地用シリコンです。



目地には弾力性があり、ひび割れ のしにくい防カビ・目地用シリコンを



目地はセメント基材なので、ひび割 れが生じ、カビが発生しやすい。



お料理もお掃除もテキパキはかどるシンプルキッチン