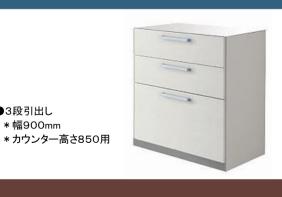

# たっぷり入って、出し入れスマート。 ●ソフトクローズ機構スライドレール

フロアユニット

●3段引出し

\*幅900mm

フロアユニット

●1段引出し付開き

\*幅900mm

●パネル扉

\*幅900×高さ700mm

\*可動棚板1枚

- \* カウンター高さ850用
- \*可動棚板1枚

お料理もお掃除もテキパキはかどるシンプルキッチン