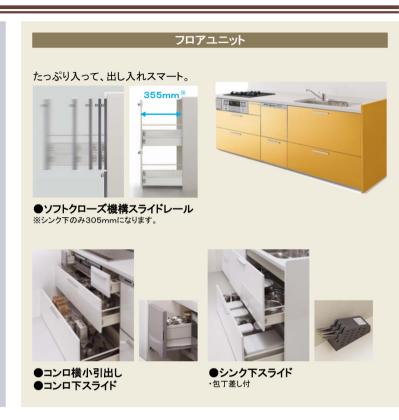

# たっぷり入って、出し入れスマート。 ●ソフトクローズ機構スライドレール

フロアユニット

●3段引出し

\*幅900mm

フロアユニット

●1段引出し付開き

\*幅900mm

●パネル扉

\*幅900×高さ700mm

\*可動棚板1枚

- \* カウンター高さ850用
- \*可動棚板1枚

お料理もお掃除もテキパキはかどるシンプルキッチン