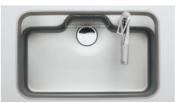

### 食器洗い乾燥機

●食器洗い乾燥機

フロアユニットの取っ手ラインと調和する、 スタイリッシュな「スリムデザイン」に。

\*深型/シルバー色 [LES45RD7SD]

ソフト排気温システム

お子さまの背丈に配慮して、排気温度を約45℃まで 下げて排気。外気を混合するシステムで湿度も低く 抑えます。 ※排気口から約10cm離れて計測(湿度約70%)室温20℃の

場合。当社実験による

●スキマレスシンクステンレスMタイプ 汚れが溜まりにくく、汚れてもサッとひとふき でキレイになります。