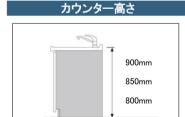

### カウンター

サンドホワイト サンドグレー サンドベージュ

●人造大理石カウンター 自然な質感と高級感が魅力の人造大理石 カウンター。 \* ノンドリップ形状

●カウンター高さ

使う方の身長に合わせてカウンターの高さが 選べます。自分に合った高さなら、疲れやす さも違います。

お料理もお掃除もテキパキはかどるシンプルキッチン