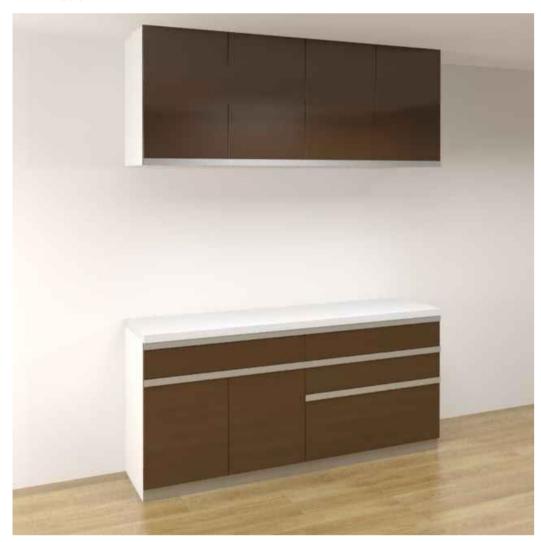

# オプション

〈ご提案プランイメージ〉

※イメージCGのため、実際の仕様と異なる場合がございます。

Living Station V-style

# たっぷり入って、出し入れスマート。 ●ソフトクローズ機構スライドレール

フロアユニット

●3段引出し

\*幅900mm

フロアユニット

●1段引出し付開き

\*幅900mm

●パネル扉