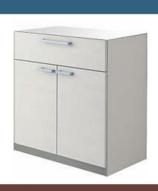

# たっぷり入って、出し入れスマート。 ●ソフトクローズ機構スライドレール

フロアユニット

●3段引出し

\*幅900mm

フロアユニット

●1段引出し付開き

\*幅900mm

●パネル扉

\*幅900×高さ700mm

\*可動棚板1枚

- \* カウンター高さ850用
- \*可動棚板1枚

お料理もお掃除もテキパキはかどるシンプルキッチン