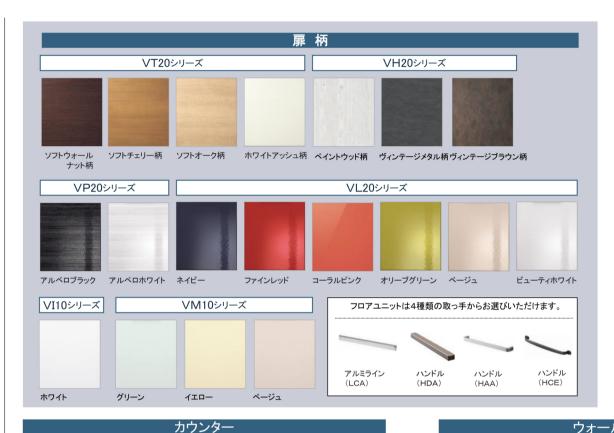

00mm
- \*トッププレート色:シルバー色
- \*鉄・ステンレス対応[LESG32AST]

## レンジフード



- ●スマートフード Ⅱ (シロッコファンタイプ) 省エネとおそうじ性を両立しました。
- \*シルバー色/W750mm
- \*LED照明・フィルター付 [LES43AHZ2M]



●混合水栓ハンドシャワー 直流からシャワーヘッドの切替つまみを 右に回すとシャワーになります。 [LE04FPSNA]

### 食器洗い乾燥機



●食器洗い乾燥機

フロアユニットの取っ手ラインと調和する、 スタイリッシュな「スリムデザイン」に。

\*深型/シルバー色 [LES45RD7SD]



ソフト排気温システム

お子さまの背丈に配慮して、排気温度を約45℃まで 下げて排気。外気を混合するシステムで湿度も低く 抑えます。 ※排気口から約10cm離れて計測(湿度約70%)室温20℃の

場合。当社実験による



●スキマレスシンクステンレスMタイプ 汚れが溜まりにくく、汚れてもサッとひとふき でキレイになります。

\* 洗剤ラック・排水プレート付



※人造大理石カウンターとカウンター同系色樹脂は 同じ色ではありません。





### カウンター



サンドホワイト サンドグレー サンドベージュ

●人造大理石カウンター 自然な質感と高級感が魅力の人造大理石 カウンター。 \* ノンドリップ形状



●カウンター高さ

使う方の身長に合わせてカウンターの高さが 選べます。自分に合った高さなら、疲れやす さも違います。



お料理もお掃除もテキパキはかどるシンプルキッチン

# オプション

〈ご提案プランイメージ〉



※イメージCGのため、実際の仕様と異なる場合がございます。

Living Station V-style





# たっぷり入って、出し入れスマート。 ●ソフトクローズ機構スライドレール

フロアユニット



●3段引出し

\*幅900mm



フロアユニット



●1段引出し付開き

\*幅900mm

●パネル扉

\*幅900×高さ700mm

\*可動棚板1枚

- \* カウンター高さ850用
- \*可動棚板1枚



お料理もお掃除もテキパキはかどるシンプルキッチン

# **Panasonic**

パナソニック キッチン Living Station V-style 不燃壁材(キッチン用) キッチンボード (3mm厚)



## ネオラティス柄(鏡面調)

凹凸感のある格子模様です。



ホワイト

## ライトナイーブ柄(鏡面調)

シンプルで光沢の美しい鏡面調です。



\*液体の塩素系洗浄剤・漂白剤を使った場合は、十分に水ぶきし、除去してください。(十分に流さないと、変色の原因になります。)

### クロスライン柄(鏡面調) ダイヤ柄(鏡面調)

温かみを感じるクロス模様がナチュラ ルな空間に馴染みます。



ホワイト

## ネオマーブル柄(鏡面調)

落ち着いた上品な空間を演出します。



ホワイト

光沢感のある繊細なダイヤ柄がスタ

イリッシュな空間に栄えます。

### お掃除ラクラク

天ぷらなどの油の飛び散りも、 簡単にふき取れます。

## 熱い油が飛び散っても大丈夫

油温度200℃の滴下試験や耐熱試験 の結果、変色、変質がほとんどありま せん。

(当社試験データより)



### 傷や衝撃にも強さを発揮

台所用スポンジ(ナイロンたわし除く) での摩擦にも、表面に傷をつけること がほとんどありません。 (当社試験データより)



接合部の目地は、防カビタイプの目地用シリコンです。



目地には弾力性があり、ひ