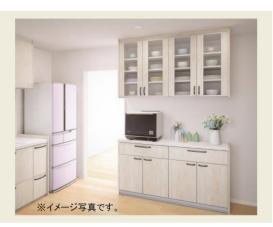

W600mm
- \*トッププレート色:シルバー色
- \*鉄・ステンレス対応[LESG32AST]

## レンジフード



- ●スマートフード Ⅱ (シロッコファンタイプ) 省エネとおそうじ性を両立しました。
- \*シルバー色/W750mm
- \*LED照明・フィルター付 [LES43AHZ2M]



●混合水栓ハンドシャワー 直流からシャワーヘッドの切替つまみを 右に回すとシャワーになります。 [LE04FPSNA]

### 食器洗い乾燥機



●食器洗い乾燥機

フロアユニットの取っ手ラインと調和する、 スタイリッシュな「スリムデザイン」に。

\*深型/シルバー色 [LES45RD7SD]



ソフト排気温システム

お子さまの背丈に配慮して、排気温度を約45℃まで 下げて排気。外気を混合するシステムで湿度も低く 抑えます。 ※排気口から約10cm離れて計測(湿度約70%)室温20℃の

場合。当社実験による



●スキマレスシンクステンレスMタイプ 汚れが溜まりにくく、汚れてもサッとひとふき でキレイになります。

\* 洗剤ラック・排水プレート付



※人造大理石カウンターとカウンター同系色樹脂は 同じ色ではありません。





### カウンター



サンドホワイト サンドグレー サンドベージュ

●人造大理石カウンター 自然な質感と高級感が魅力の人造大理石 カウンター。 \* ノンドリップ形状



●カウンター高さ

使う方の身長に合わせてカウンターの高さが 選べます。自分に合った高さなら、疲れやす さも違います。



お料理もお掃除もテキパキはかどるシンプルキッチン

# オプション

〈ご提案プランイメージ〉



※イメージCGのため、実際の仕様と異なる場合がございます。

Living Station V-style





# たっぷり入って、出し入れスマート。 ●ソフトクローズ機構スライドレール

フロアユニット



●3段引出し

\*幅900mm



フロアユニット



●1段引出し付開き

\*幅900mm

●パネル扉

\*幅900×高さ700mm

\*可動棚板1枚

- \* カウンター高さ850用
- \*可動棚板1枚



お料理もお掃除もテキパキはかどるシンプルキッチン

# **Panasonic**

パナソニック キッチン Living Station V-style 不燃壁材(キッチン用) キッチンボード (3mm厚)



## ネオラティス柄(鏡面調)

凹凸感のある格子模様です。



ホワイト

## ライトナイーブ柄(鏡面調)

シンプルで光沢の美しい鏡面調です。



\*液体の塩素系洗浄剤・漂白剤を使った場合は、十分に水ぶきし、除去してください。(十分に流さないと、変色の原因になります。)

### クロスライン柄(鏡面調) ダイヤ柄(鏡面調)

温かみを感じるクロス模様がナチュラ ルな空間に馴染みます。



ホワイト

## ネオマーブル柄(鏡面調)

落ち着いた上品な空間を演出します。



ホワイト

光沢感のある繊細なダイヤ柄がスタ

イリッシュな空間に栄えます。

### お掃除ラクラク

天ぷらなどの油の飛び散りも、 簡単にふき取れます。

## 熱い油が飛び散っても大丈夫

油温度200℃の滴下試験や耐熱試験 の結果、変色、変質がほとんどありま せん。

(当社試験データより)



### 傷や衝撃にも強さを発揮

台所用スポンジ(ナイロンたわし除く) での摩擦にも、表面に傷をつけること がほとんどありません。 (当社試験データより)



接合部の目地は、防カビタイプの目地用シリコンです。



目地には弾力性があり