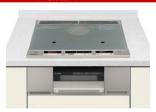

### 加熱機器

- ●ガスコンロ(片面焼きグリル付)
- \* 外観:シルバー色/W600mm
- \*トッププレート色:グレー色 \* ホーロートップ [LESG32Q1V]

調理油過熱防止装置

立消え安全装置

アセンサーコンロ

- IHクッキングヒーター(グリル付)
- 全てのIHクッキングヒーターに安全機能付。
- \* 本体正面色: グレイッシュシルバー色W600mm
- \*トッププレート色:シルバー色
- \*鉄・ステンレス対応[LESG32AST]