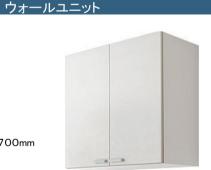

## パナソニック キッチン Living Station V-style I型 2550mm

- ●ウォールユニット
- スッキリしたデザインの取っ手のない 手掛け仕様です。耐震ロックを標準装備。
- \* H600mm

- ●LED流し元灯
- \*ウォール下、壁面固定用
- \*明るさ:20形直管蛍光灯1灯相当
- \* 消費電力:12W/シーソースイッチ [LE35RM]