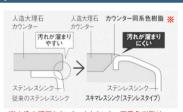

### 食器洗い乾燥機

●食器洗い乾燥機

フロアユニットの取っ手ラインと調和する、 スタイリッシュな「スリムデザイン」に。

\*深型/シルバー色 [LES45RD7SD]

ソフト排気温システム

お子さまの背丈に配慮して、排気温度を約45℃まで 下げて排気。外気を混合するシステムで湿度も低く 抑えます。 ※排気口から約10cm離れて計測(湿度約70%)室温20℃の

場合。当社実験による

●スキマレスシンクステンレスMタイプ 汚れが溜まりにくく、汚れてもサッとひとふき でキレイになります。

\* 洗剤ラック・排水プレート付

※人造大理石カウンターとカウンター同系色樹脂は 同じ色ではありません。