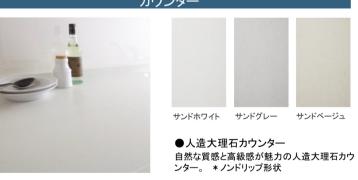

### カウンター

サンドホワイト サンドグレー サンドベージュ

●人造大理石カウンター 自然な質感と高級感が魅力の人造大理石 カウンター。 \* ノンドリップ形状

●カウンター高さ

使う方の身長に合わせてカウンターの高さが 選べます。自分に合った高さなら、疲れやす さも違います。

お料理もお掃除もテキパキはかどるシンプルキッチン